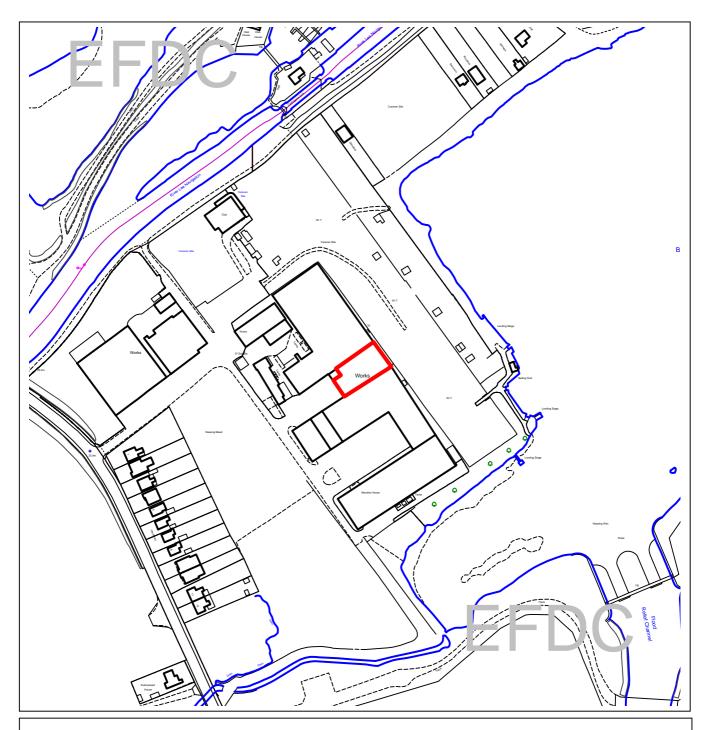

## Epping Forest District Council Area Planning Sub-Committee West

The material contained in this plot has been reproduced from an Ordnance Survey map with the permission of the Controller of Her Majesty's Stationery. (c) Crown Copyright. Unauthorised reproduction infringes Crown Copyright and may lead to prosecution or civil proceedings.

EFDC licence No.100018534

| Agenda Item<br>Number: |                                                                 |
|------------------------|-----------------------------------------------------------------|
| Application Number:    | EPF/1622/09                                                     |
| Site Name:             | Nazeing Glass Works Ltd, Nazeing<br>New Road, Nazeing, EN10 6SU |
| Scale of Plot:         | 1/2500                                                          |